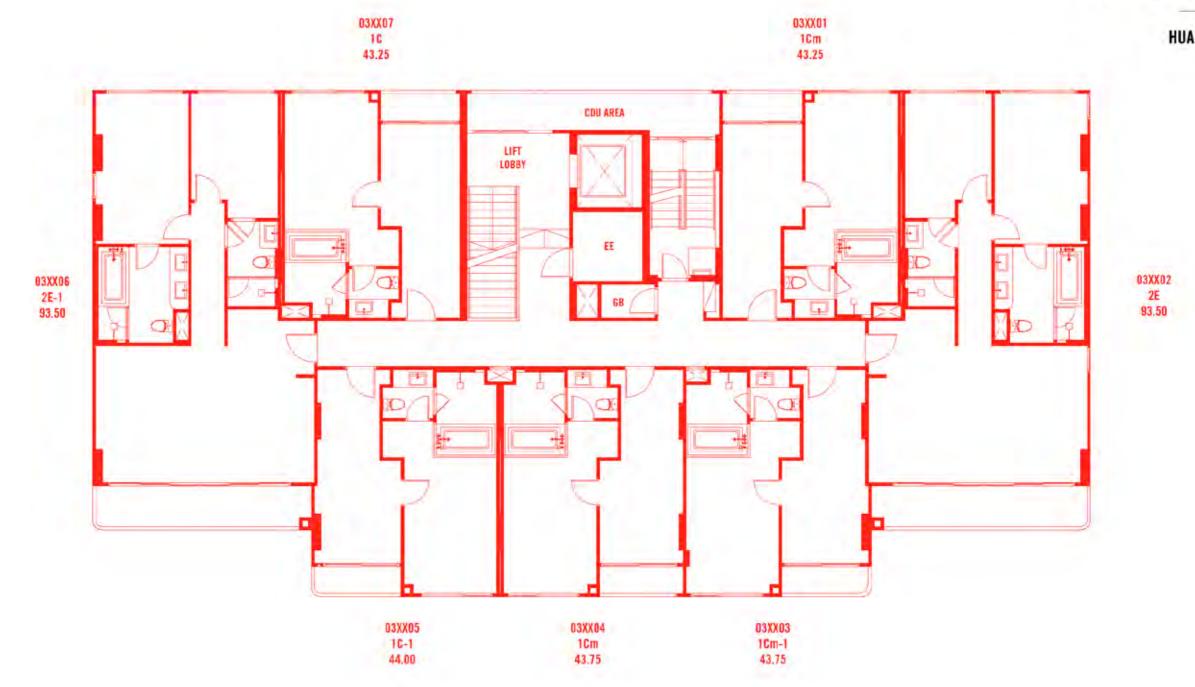

#### 1 C 43.25 - 43.75 sq.m.

Remark : The layout and size of the common areas identified herein and in other sales related documents may vary as deemed appropriate, without compromising the overall

## 1C-1 44.00 sq.m.

Remark : The layout and size of the common areas identified herein and in other sales related documents may vary as deemed appropriate, without compromising the overall

## 1**C**m 43.25 - 44.00 sq.m.

Remark : The layout and size of the common areas identified herein and in other sales related documents may vary as deemed appropriate, without compromising the overall

3RD-4TH FLOOR PLAN

#### **1D** 50.25 sq.m.

function and use.

ตำแหน่งและขนาดกรัพย์สินส่วนกลางทีระบุในเอกสารนี้และเอกสารการขายอื่นที่เกี่ยวข้องอาจปรับเปลี่ยน KIN9LKQ : ได้ตามความเหมาะสม โดยไม่กระกบต่อสาระสำคัญของการใช้งาน

HUA HIN

#### 1E 65.25 sq.m.

Remark : The layout and size of the common areas identified herein and in other sales related documents may vary as deemed appropriate, without compromising the overall

## **2E** 93.50 sq.m.

Remark : The layout and size of the common areas identified herein and in other sales related documents may vary as deemed appropriate, without compromising the overall

> ตำแหน่งและขนาดทรัพย์สินส่วนกลางทีระบุในเอกสารนี้และเอกสารการขายอื่นที่เกี่ยวข้องอาจปรับเปลี่ยน ได้ตามความเหมาะสม โดยไม่กระกบต่อสาระสำคัญของการใช้งาน