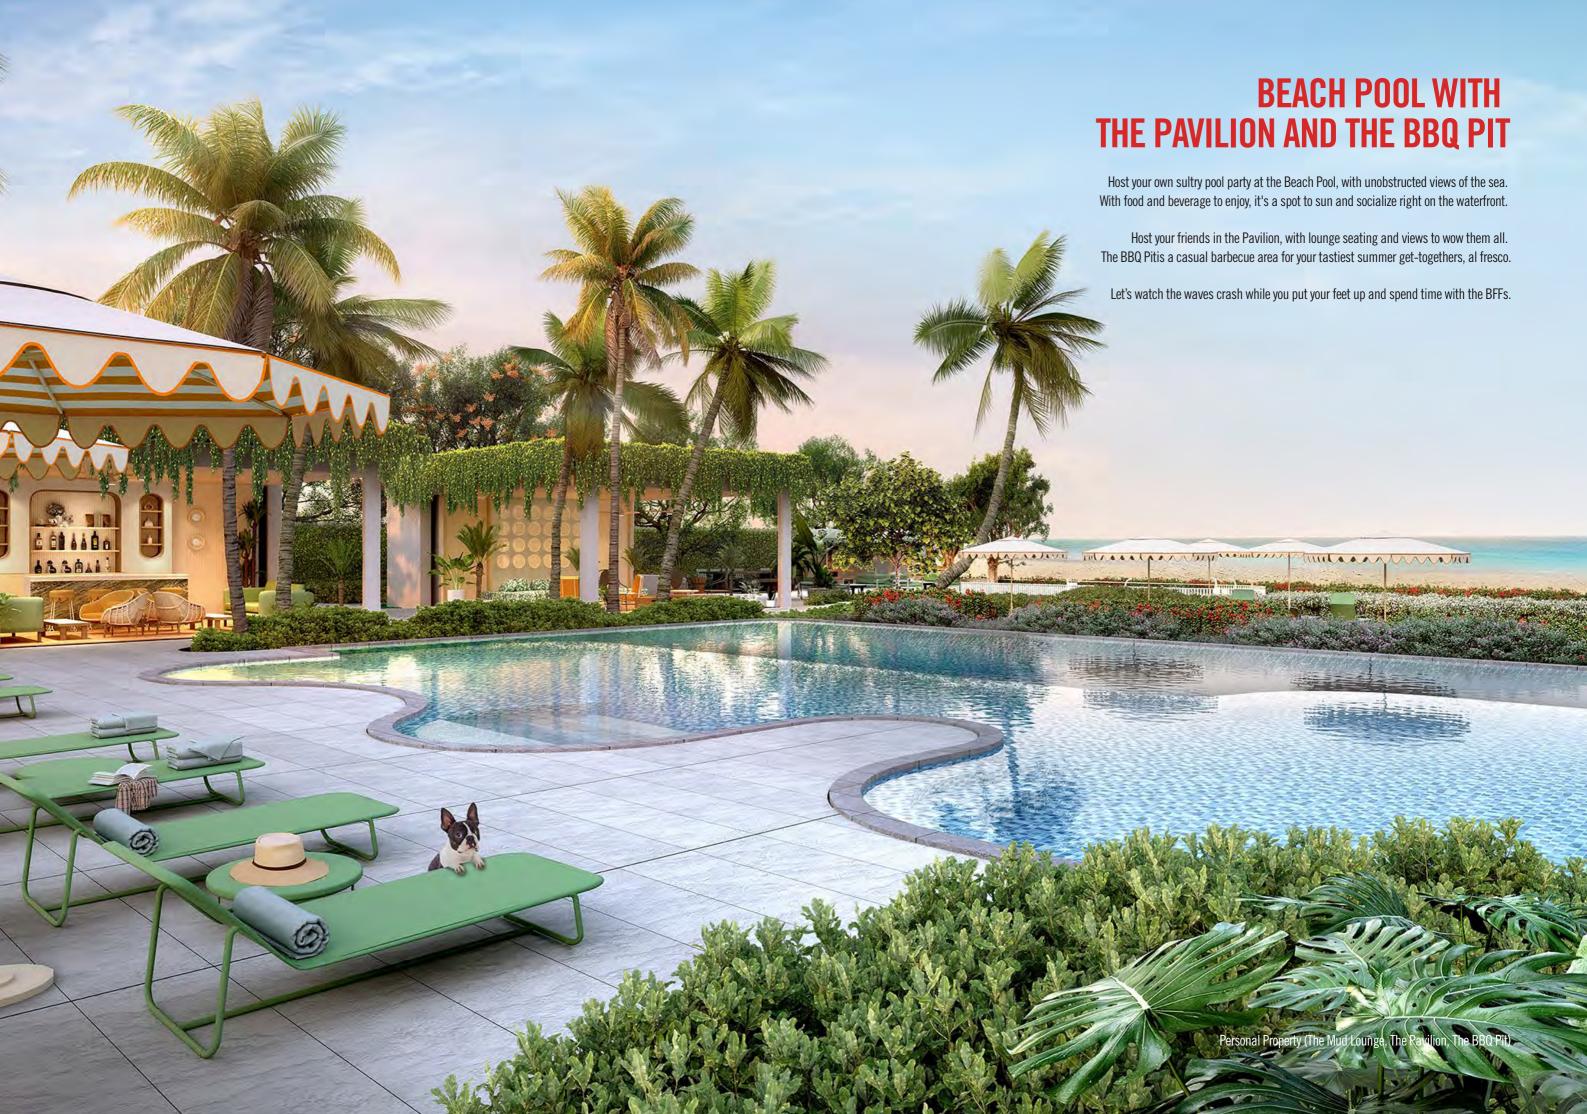

# LIFESTYLE FACILITIES

- 了 The Lobby
- Pickleball
- Bowling Alley
- ∎∎ The Gym
- 🛱 Spa Room
- Experience Shower
- <u>آ</u>ر کال Salt Sauna
- ⊕ The Lawn
  ■
- $\searrow$  The Hideaway
- 😂 Pet Zone
- 1 The Mud Lounge\*
- 🔭 The BBQ Pit \*

\*Personal Property (The Mud Lounge, The Pavilion, The BBQ Pit)