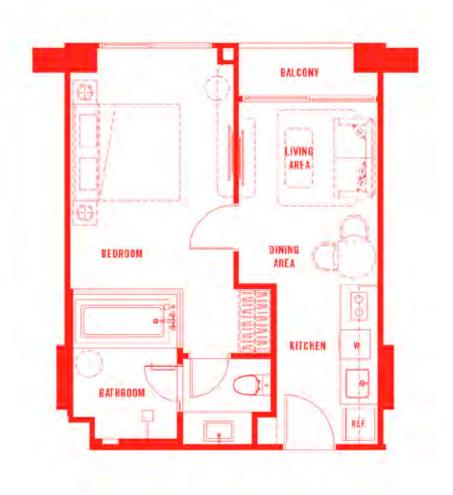

#### B 43.75 - 44.75 sq.m.

Remark : The layout and size of the common areas identified herein and in other sales related documents may vary as deemed appropriate, without compromising the overall

- function and use.
- KINBIKO : ได้ตามความเหมาะสม โดยไม่กระทบต่อสาระสำคัญของการใช้งาน