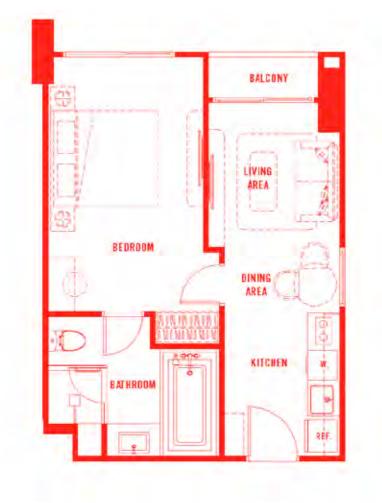

#### B 43.75 - 44.75 sq.m.

Remark : The layout and size of the common areas identified herein and in other sales related documents may vary as deemed appropriate, without compromising the overall

- function and use.
- KINBIKO : ได้ตามความเหมาะสม โดยไม่กระทบต่อสาระสำคัญของการใช้งาน