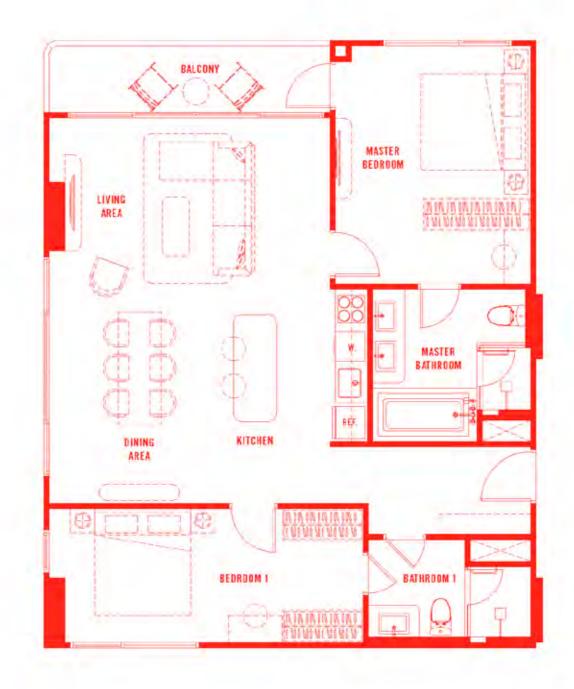

### **3**A 107.00 sq.m.

Remark : The layout and size of the common areas identified herein and in other sales related documents may vary as deemed appropriate, without compromising the overall

MASTER KEYPLAN

**3RD-4TH FLOOR PLAN 5TH-7TH FLOOR PLAN** 

function and use.

ตำแหน่งและขนาดทรัพย์สินส่วนกลางทีระบุในเอกสารนี้และเอกสารการขายอื่นที่เที่ยวข้องอาจปรับเปลี่ยน KINULKO : ได้ตามความเหมาะสม โดยไม่กระกบต่อสาระสำคัญของการใช้งาน