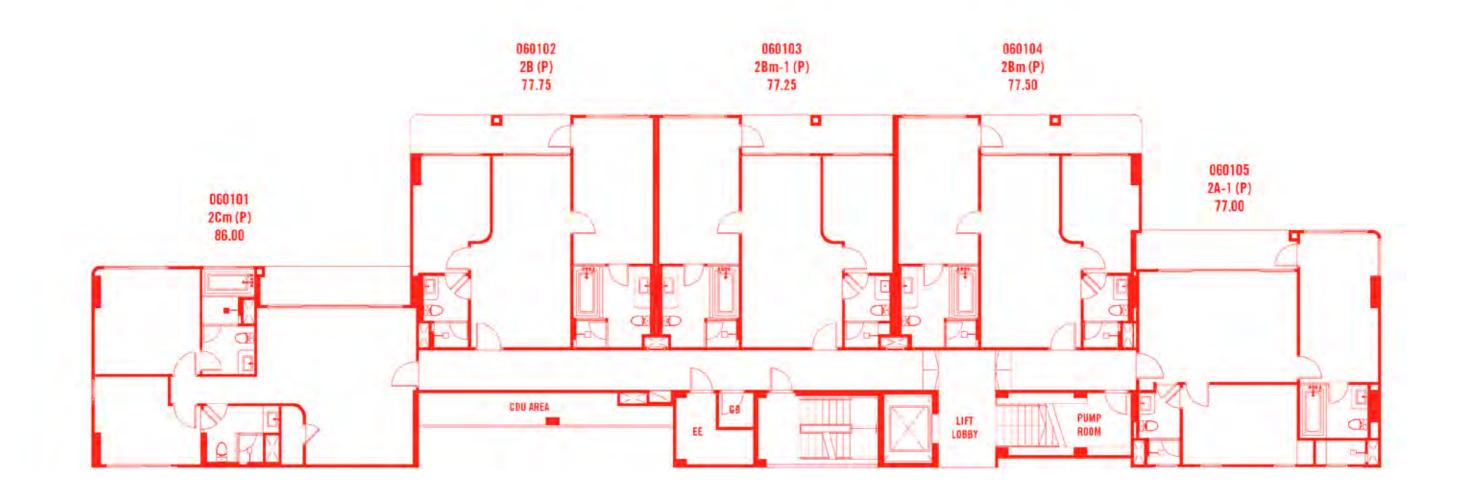

# PROJECT INFORMATION

Land Area 9-0-78.6 Rai **Building Type (Residential)** 251 **Total Units** 

7 stories 1 building, 4 stories 7 buildings, 1 storey 4 buildings

## **ROOM MIX**

| Unit Type             | Sizing (sq.m.)  |
|-----------------------|-----------------|
| 1 Bedroom             | 40.75 - 65.25   |
| 2 Bedroom             | 77.00 - 119.25  |
| 3 Bedroom             | 107.00 - 153.00 |
| Beachfront Pool Villa | 215.75 - 238.75 |

### **2B** 77.50 - 77.75 sq.m.

Remark : The layout and size of the common areas identified herein and in other sales related documents may vary as deemed appropriate, without compromising the overall

**2ND-4TH FLOOR PLAN** 