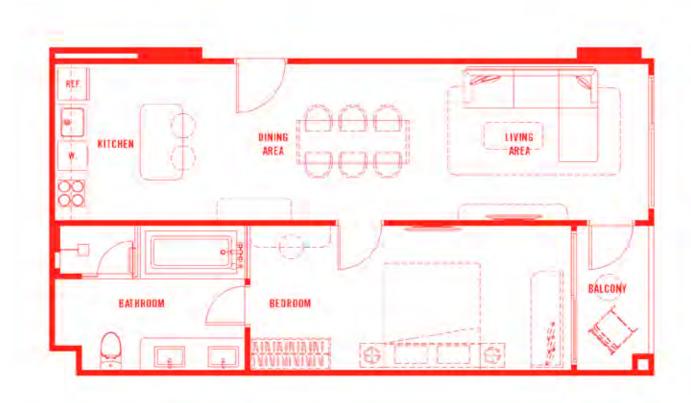

## 21 106.25 sq.m.

Remark : The layout and size of the common areas identified herein and in other sales related documents may vary as deemed appropriate, without compromising the overall

- function and use.
- KINBIKO : ได้ตามความเหมาะสม โดยไม่กระกบต่อสาระสำคัญของการใช้งาน

MASTER KEYPLAN

HUA HIN

Remark : The layout and size of the common areas identified herein and in other sales related documents may vary as deemed appropriate, without compromising the overall

function and use.

KINULKO : ได้ตามความเหมาะสม โดยไม่กระกบต่อสาระสำคัญของการใช้งาน

**MASTER KEYPLAN** 

**2ND-4TH FLOOR PLAN** 

HUA HIN