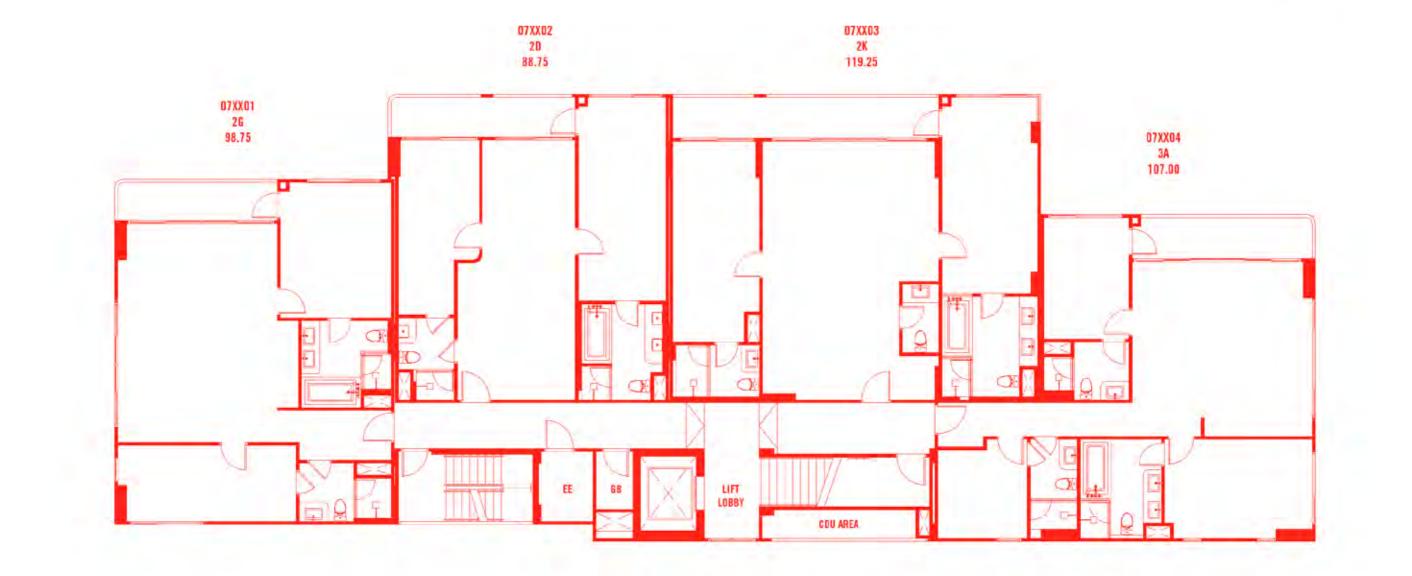

#### 2D 88.75 sq.m.

Remark : The layout and size of the common areas identified herein and in other sales related documents may vary as deemed appropriate, without compromising the overall

## **2K** 119.25 sq.m.

Remark : The layout and size of the common areas identified herein and in other sales related documents may vary as deemed appropriate, without compromising the overall

ตำแหน่งและขนาดกรัพย์สินส่วนกลางทีระบุในเอกสารนี้และเอกสารการขายอื่นที่เกี่ยวข้องอาจปรับเปลี่ยน KINULKO : ได้ตามความเหมาะสม โดยไม่กระกบต่อสาระสำคัญของการใช้งาน