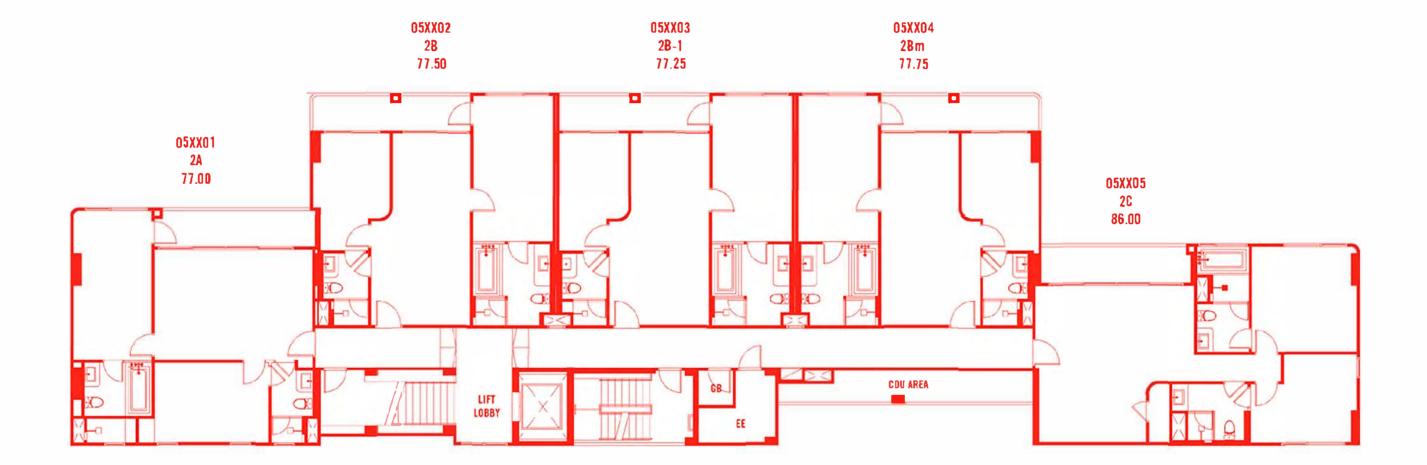

### **2B** 77.50 - 77.75 sq.m.

Remark : The layout and size of the common areas identified herein and in other sales related documents may vary as deemed appropriate, without compromising the overall

**2ND-4TH FLOOR PLAN** 

### 2C 86.00 sq.m.

Remark : The layout and size of the common areas identified herein and in other sales related documents may vary as deemed appropriate, without compromising the overall