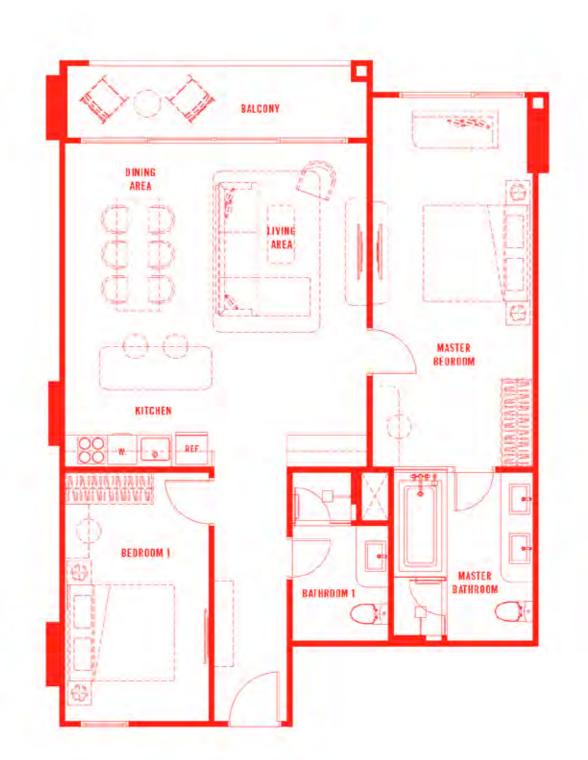

## ROOM AYOUT

Remark : The layout and size of the common areas identified herein and in other sales related documents may vary as deemed appropriate, without compromising the overall

### **2B** 77.50 - 77.75 sq.m.

Remark : The layout and size of the common areas identified herein and in other sales related documents may vary as deemed appropriate, without compromising the overall

**2ND-4TH FLOOR PLAN** 