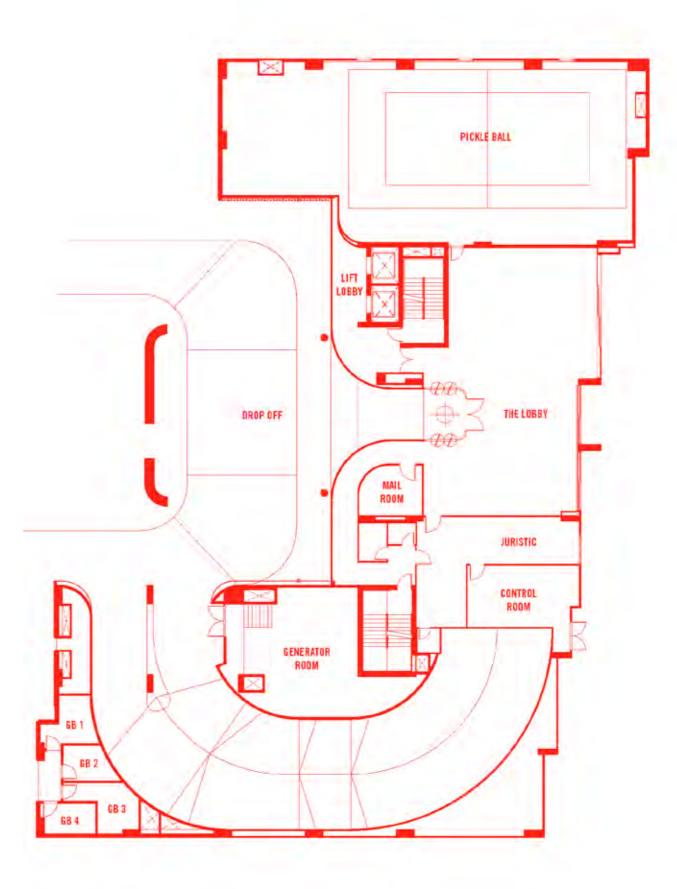

# LIFESTYLE FACILITIES

- 了 The Lobby
- Pickleball
- Bowling Alley
- ∎∎ The Gym
- 🛱 Spa Room
- Experience Shower
- <u>آ</u>ر کال Salt Sauna
- ⊕ The Lawn
  ■
- $\searrow$  The Hideaway
- 😂 Pet Zone
- 1 The Mud Lounge\*
- 🔭 The BBQ Pit \*

#### PICKLE BALL

Break a sweat and serve your best ace on the colorful Pickle Ball Zone—with its own box seats. Your game is about to get so much better.

C

1

100

AND ADDRESS OF THE OWNER

in.

CONTRACTOR STORE