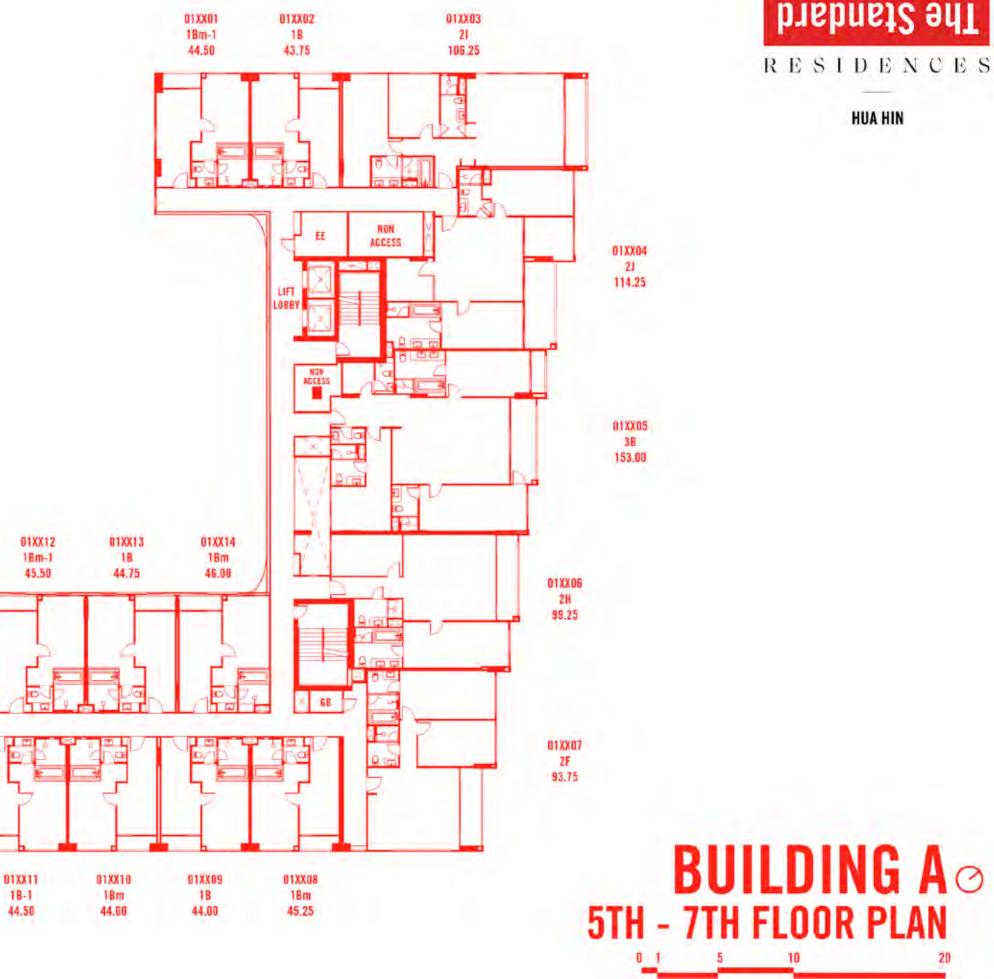

# PROJECT INFORMATION

Land Area 9-0-78.6 Rai **Building Type (Residential)** 251 **Total Units** 

7 stories 1 building, 4 stories 7 buildings, 1 storey 4 buildings

## **ROOM MIX**

| Unit Type             | Sizing (sq.m.)  |
|-----------------------|-----------------|
| 1 Bedroom             | 40.75 - 65.25   |
| 2 Bedroom             | 77.00 - 119.25  |
| 3 Bedroom             | 107.00 - 153.00 |
| Beachfront Pool Villa | 215.75 - 238.75 |