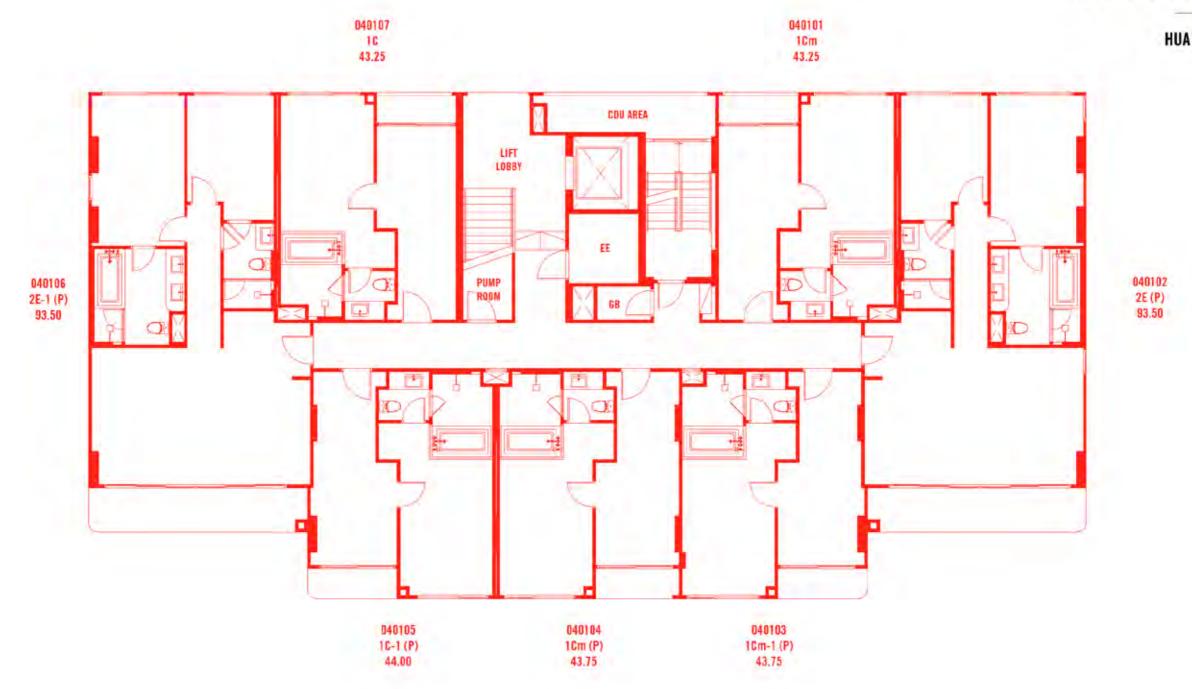

#### **MASTERPLAN** *O* **1ST FLOOR PLAN** 50 20 10

## ROOM AYOUT

Remark : The layout and size of the common areas identified herein and in other sales related documents may vary as deemed appropriate, without compromising the overall

#### B 43.75 - 44.75 sq.m.

Remark : The layout and size of the common areas identified herein and in other sales related documents may vary as deemed appropriate, without compromising the overall

- function and use.
- KINBIKO : ได้ตามความเหมาะสม โดยไม่กระทบต่อสาระสำคัญของการใช้งาน

## 1Bm 44.00 - 46.00 sq.m.

Remark : The layout and size of the common areas identified herein and in other sales related documents may vary as deemed appropriate, without compromising the overall

#### 1 C 43.25 - 43.75 sq.m.

Remark : The layout and size of the common areas identified herein and in other sales related documents may vary as deemed appropriate, without compromising the overall

## 1C-1 44.00 sq.m.

Remark : The layout and size of the common areas identified herein and in other sales related documents may vary as deemed appropriate, without compromising the overall

## 1**C**m 43.25 - 44.00 sq.m.

Remark : The layout and size of the common areas identified herein and in other sales related documents may vary as deemed appropriate, without compromising the overall

3RD-4TH FLOOR PLAN