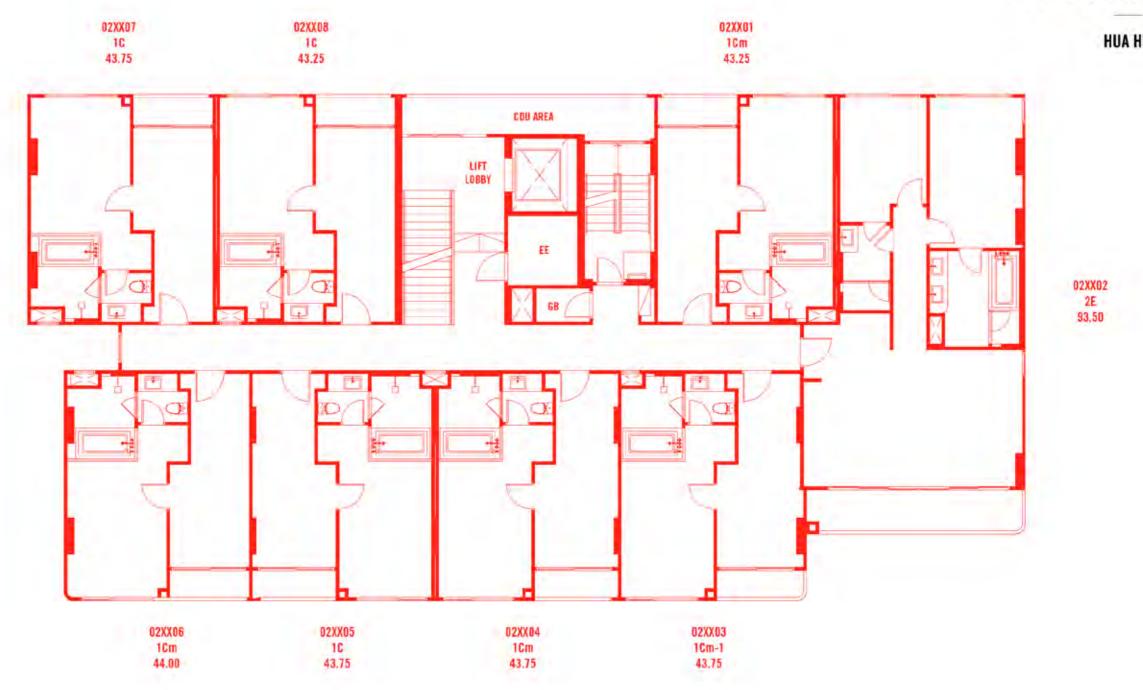

## ROOM AYOUT

Remark : The layout and size of the common areas identified herein and in other sales related documents may vary as deemed appropriate, without compromising the overall

#### B 43.75 - 44.75 sq.m.

Remark : The layout and size of the common areas identified herein and in other sales related documents may vary as deemed appropriate, without compromising the overall

- function and use.
- KINBIKO : ได้ตามความเหมาะสม โดยไม่กระทบต่อสาระสำคัญของการใช้งาน

## 1Bm 44.00 - 46.00 sq.m.

Remark : The layout and size of the common areas identified herein and in other sales related documents may vary as deemed appropriate, without compromising the overall

#### 1 C 43.25 - 43.75 sq.m.

Remark : The layout and size of the common areas identified herein and in other sales related documents may vary as deemed appropriate, without compromising the overall

## 1C-1 44.00 sq.m.

Remark : The layout and size of the common areas identified herein and in other sales related documents may vary as deemed appropriate, without compromising the overall

## 1**C**m 43.25 - 44.00 sq.m.

Remark : The layout and size of the common areas identified herein and in other sales related documents may vary as deemed appropriate, without compromising the overall

3RD-4TH FLOOR PLAN