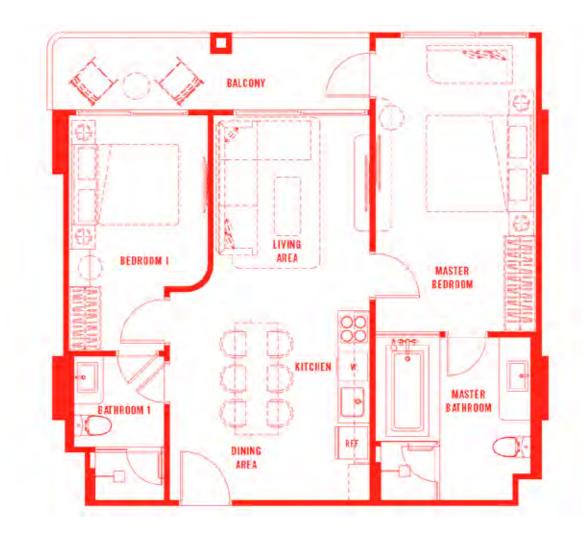

### **2B** 77.50 - 77.75 sq.m.

Remark : The layout and size of the common areas identified herein and in other sales related documents may vary as deemed appropriate, without compromising the overall

**2ND-4TH FLOOR PLAN** 