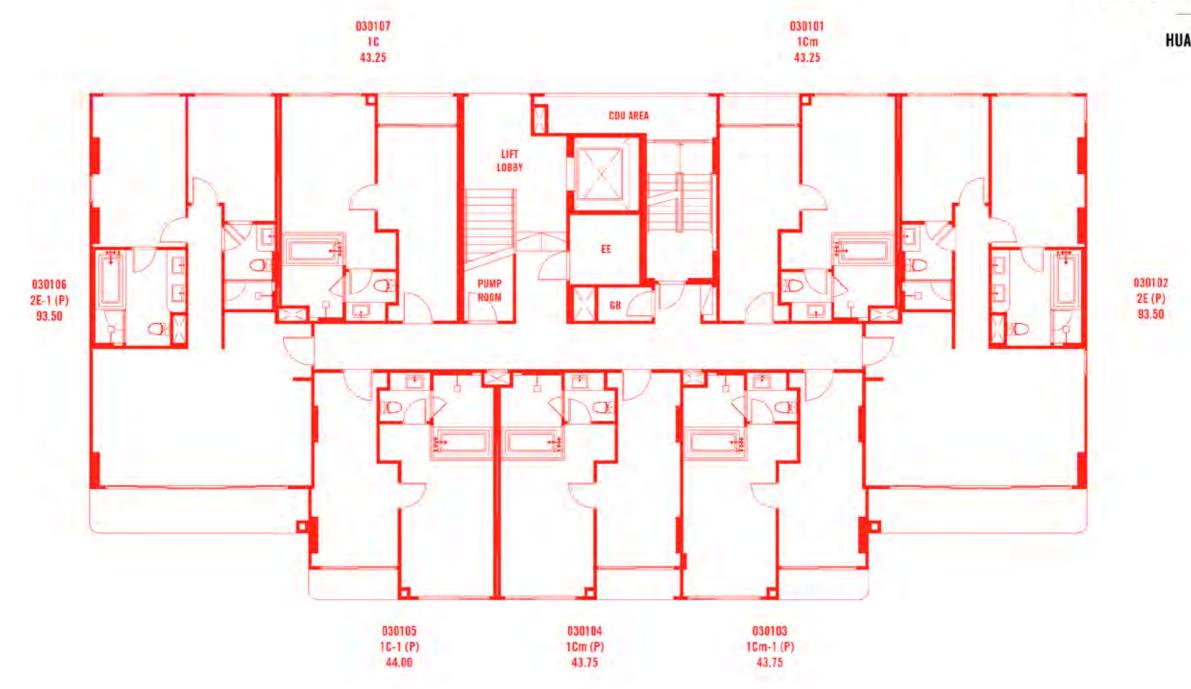

## ROOM AYOUT

Remark : The layout and size of the common areas identified herein and in other sales related documents may vary as deemed appropriate, without compromising the overall

#### B 43.75 - 44.75 sq.m.

Remark : The layout and size of the common areas identified herein and in other sales related documents may vary as deemed appropriate, without compromising the overall

- function and use.
- KINBIKO : ได้ตามความเหมาะสม โดยไม่กระทบต่อสาระสำคัญของการใช้งาน

## 1Bm 44.00 - 46.00 sq.m.

Remark : The layout and size of the common areas identified herein and in other sales related documents may vary as deemed appropriate, without compromising the overall

#### 1 C 43.25 - 43.75 sq.m.

Remark : The layout and size of the common areas identified herein and in other sales related documents may vary as deemed appropriate, without compromising the overall

## 1C-1 44.00 sq.m.

Remark : The layout and size of the common areas identified herein and in other sales related documents may vary as deemed appropriate, without compromising the overall

## 1**C**m 43.25 - 44.00 sq.m.

Remark : The layout and size of the common areas identified herein and in other sales related documents may vary as deemed appropriate, without compromising the overall

3RD-4TH FLOOR PLAN