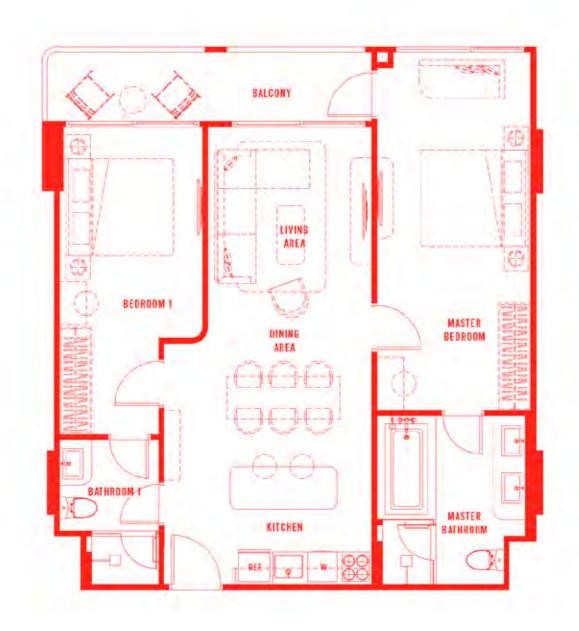

## **2K** 119.25 sq.m.

Remark : The layout and size of the common areas identified herein and in other sales related documents may vary as deemed appropriate, without compromising the overall

ตำแหน่งและขนาดกรัพย์สินส่วนกลางทีระบุในเอกสารนี้และเอกสารการขายอื่นที่เกี่ยวข้องอาจปรับเปลี่ยน KINULKO : ได้ตามความเหมาะสม โดยไม่กระกบต่อสาระสำคัญของการใช้งาน