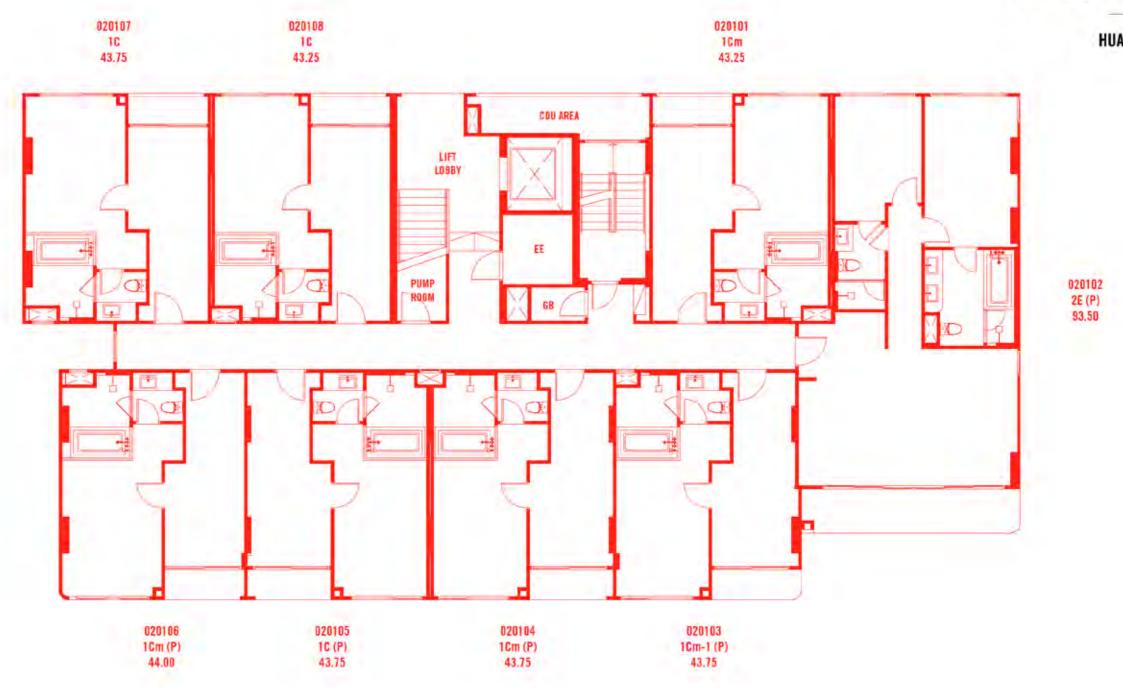

# PROJECT INFORMATION

Land Area 9-0-78.6 Rai **Building Type (Residential)** 251 **Total Units** 

7 stories 1 building, 4 stories 7 buildings, 1 storey 4 buildings

## **ROOM MIX**

| Unit Type             | Sizing (sq.m.)  |
|-----------------------|-----------------|
| 1 Bedroom             | 40.75 - 65.25   |
| 2 Bedroom             | 77.00 - 119.25  |
| 3 Bedroom             | 107.00 - 153.00 |
| Beachfront Pool Villa | 215.75 - 238.75 |