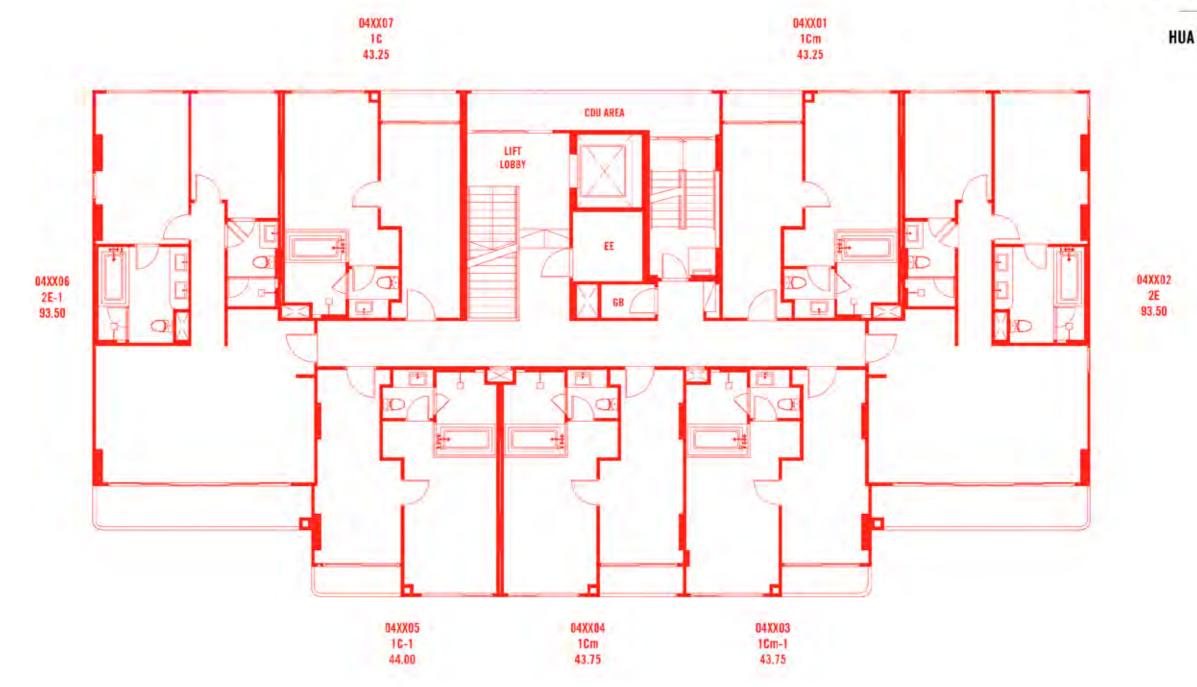

#### **MASTERPLAN** *O* **1ST FLOOR PLAN** 50 20 10

## ROOM AYOUT

Remark : The layout and size of the common areas identified herein and in other sales related documents may vary as deemed appropriate, without compromising the overall

#### B 43.75 - 44.75 sq.m.

Remark : The layout and size of the common areas identified herein and in other sales related documents may vary as deemed appropriate, without compromising the overall

- function and use.
- KINBIKO : ได้ตามความเหมาะสม โดยไม่กระทบต่อสาระสำคัญของการใช้งาน

## 1Bm 44.00 - 46.00 sq.m.

Remark : The layout and size of the common areas identified herein and in other sales related documents may vary as deemed appropriate, without compromising the overall

#### 1 C 43.25 - 43.75 sq.m.

Remark : The layout and size of the common areas identified herein and in other sales related documents may vary as deemed appropriate, without compromising the overall

## 1C-1 44.00 sq.m.

Remark : The layout and size of the common areas identified herein and in other sales related documents may vary as deemed appropriate, without compromising the overall

## 1**C**m 43.25 - 44.00 sq.m.

Remark : The layout and size of the common areas identified herein and in other sales related documents may vary as deemed appropriate, without compromising the overall

3RD-4TH FLOOR PLAN