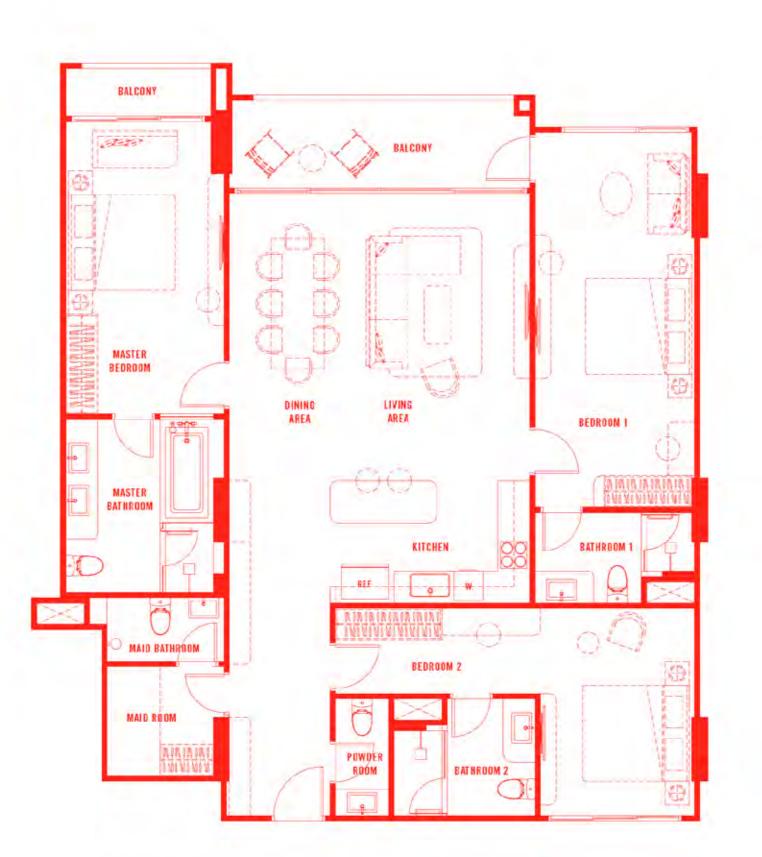

## ROOM AYOUT

Remark : The layout and size of the common areas identified herein and in other sales related documents may vary as deemed appropriate, without compromising the overall

#### B 43.75 - 44.75 sq.m.

Remark : The layout and size of the common areas identified herein and in other sales related documents may vary as deemed appropriate, without compromising the overall

- function and use.
- KINBIKO : ได้ตามความเหมาะสม โดยไม่กระทบต่อสาระสำคัญของการใช้งาน

## 1Bm 44.00 - 46.00 sq.m.

Remark : The layout and size of the common areas identified herein and in other sales related documents may vary as deemed appropriate, without compromising the overall

#### 1 C 43.25 - 43.75 sq.m.

Remark : The layout and size of the common areas identified herein and in other sales related documents may vary as deemed appropriate, without compromising the overall

## 1C-1 44.00 sq.m.

Remark : The layout and size of the common areas identified herein and in other sales related documents may vary as deemed appropriate, without compromising the overall

## 1**C**m 43.25 - 44.00 sq.m.

Remark : The layout and size of the common areas identified herein and in other sales related documents may vary as deemed appropriate, without compromising the overall

3RD-4TH FLOOR PLAN