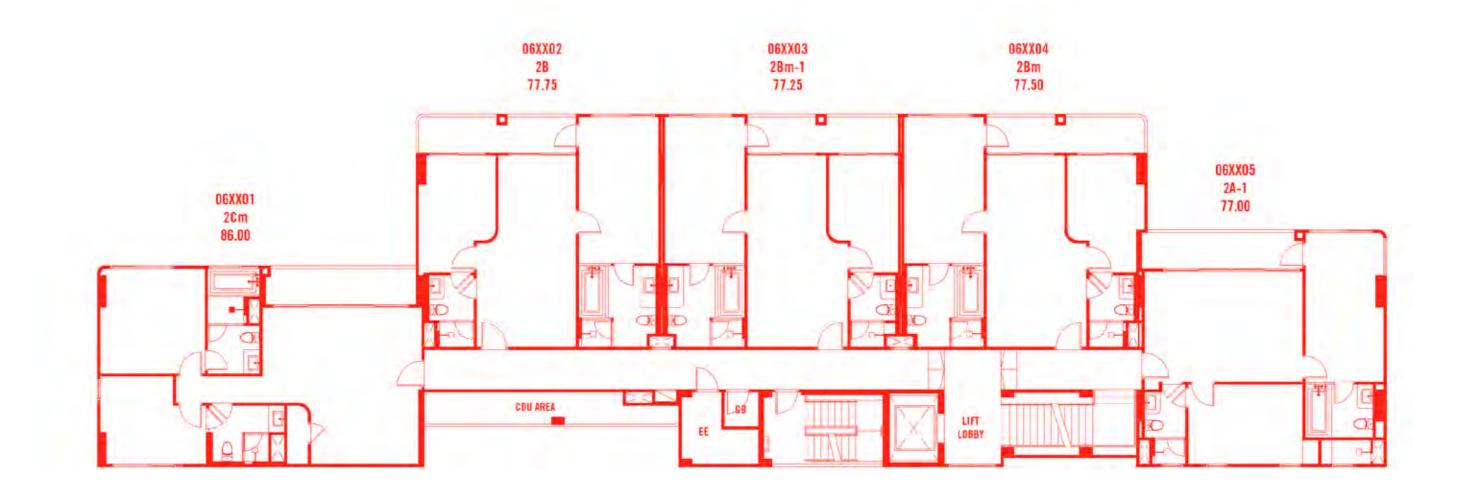

# PROJECT INFORMATION

Land Area 9-0-78.6 Rai **Building Type (Residential)** 251 **Total Units** 

7 stories 1 building, 4 stories 7 buildings, 1 storey 4 buildings

## **ROOM MIX**

| Unit Type             | Sizing (sq.m.)  |
|-----------------------|-----------------|
| 1 Bedroom             | 40.75 - 65.25   |
| 2 Bedroom             | 77.00 - 119.25  |
| 3 Bedroom             | 107.00 - 153.00 |
| Beachfront Pool Villa | 215.75 - 238.75 |

### **2B** 77.50 - 77.75 sq.m.

Remark : The layout and size of the common areas identified herein and in other sales related documents may vary as deemed appropriate, without compromising the overall

**2ND-4TH FLOOR PLAN** 