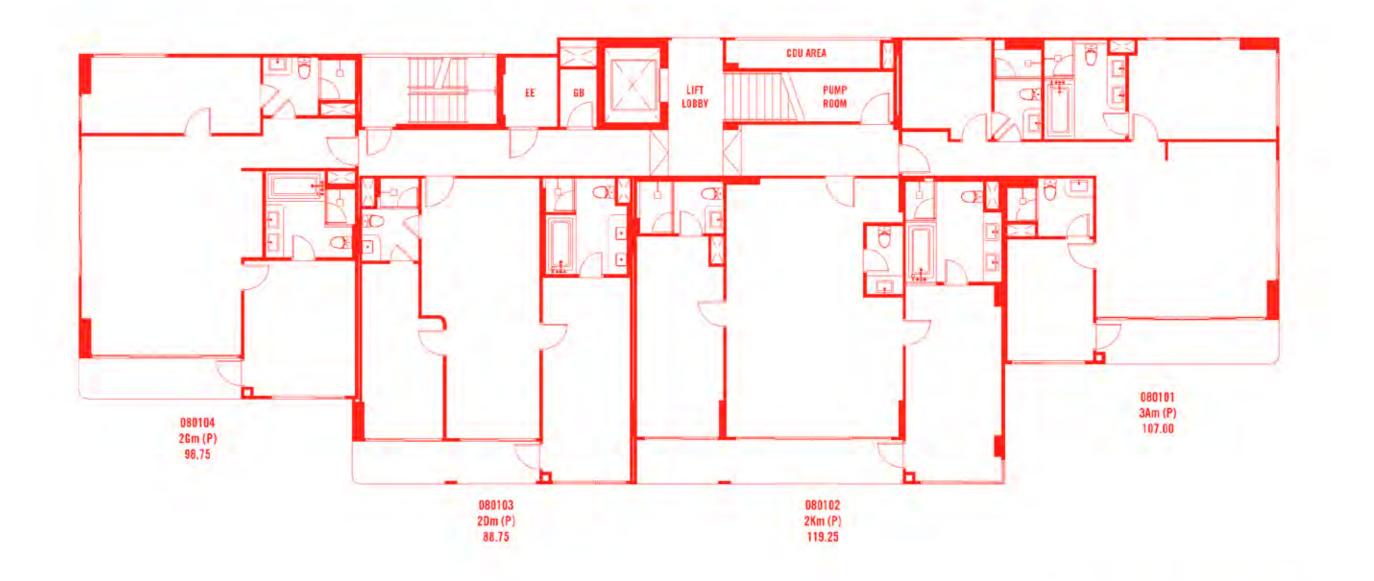

#### BUILDING F 🔿 **2TH - 4TH FLOOR PLAN** 10 15 5

1

HUA HIN

#### 2D 88.75 sq.m.

Remark : The layout and size of the common areas identified herein and in other sales related documents may vary as deemed appropriate, without compromising the overall

## **2K** 119.25 sq.m.

Remark : The layout and size of the common areas identified herein and in other sales related documents may vary as deemed appropriate, without compromising the overall

ตำแหน่งและขนาดกรัพย์สินส่วนกลางทีระบุในเอกสารนี้และเอกสารการขายอื่นที่เกี่ยวข้องอาจปรับเปลี่ยน KINULKO : ได้ตามความเหมาะสม โดยไม่กระกบต่อสาระสำคัญของการใช้งาน

### **3**A 107.00 sq.m.

Remark : The layout and size of the common areas identified herein and in other sales related documents may vary as deemed appropriate, without compromising the overall

MASTER KEYPLAN