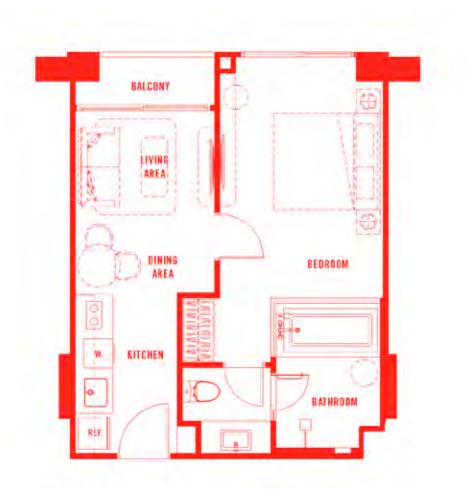

#### B 43.75 - 44.75 sq.m.

Remark : The layout and size of the common areas identified herein and in other sales related documents may vary as deemed appropriate, without compromising the overall

- function and use.
- KINBIKO : ได้ตามความเหมาะสม โดยไม่กระทบต่อสาระสำคัญของการใช้งาน

## 1Bm 44.00 - 46.00 sq.m.

Remark : The layout and size of the common areas identified herein and in other sales related documents may vary as deemed appropriate, without compromising the overall

#### 1 C 43.25 - 43.75 sq.m.

Remark : The layout and size of the common areas identified herein and in other sales related documents may vary as deemed appropriate, without compromising the overall

## 1C-1 44.00 sq.m.

Remark : The layout and size of the common areas identified herein and in other sales related documents may vary as deemed appropriate, without compromising the overall

## 1**C**m 43.25 - 44.00 sq.m.

Remark : The layout and size of the common areas identified herein and in other sales related documents may vary as deemed appropriate, without compromising the overall

3RD-4TH FLOOR PLAN