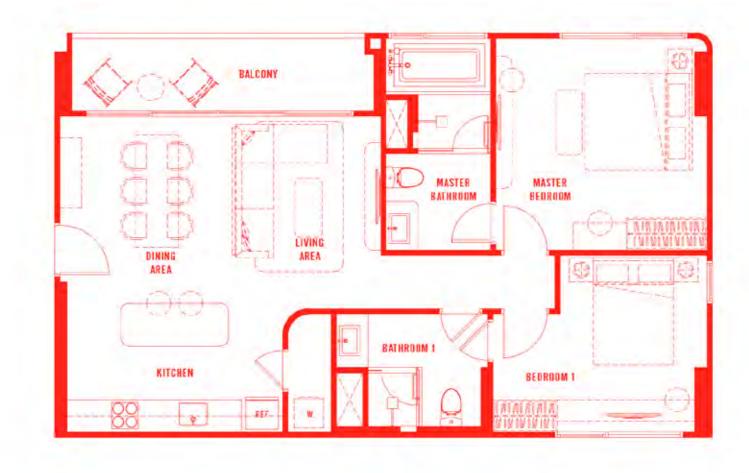

#### 3B 153.00 sq.m.

Remark : The layout and size of the common areas identified herein and in other sales related documents may vary as deemed appropriate, without compromising the overall