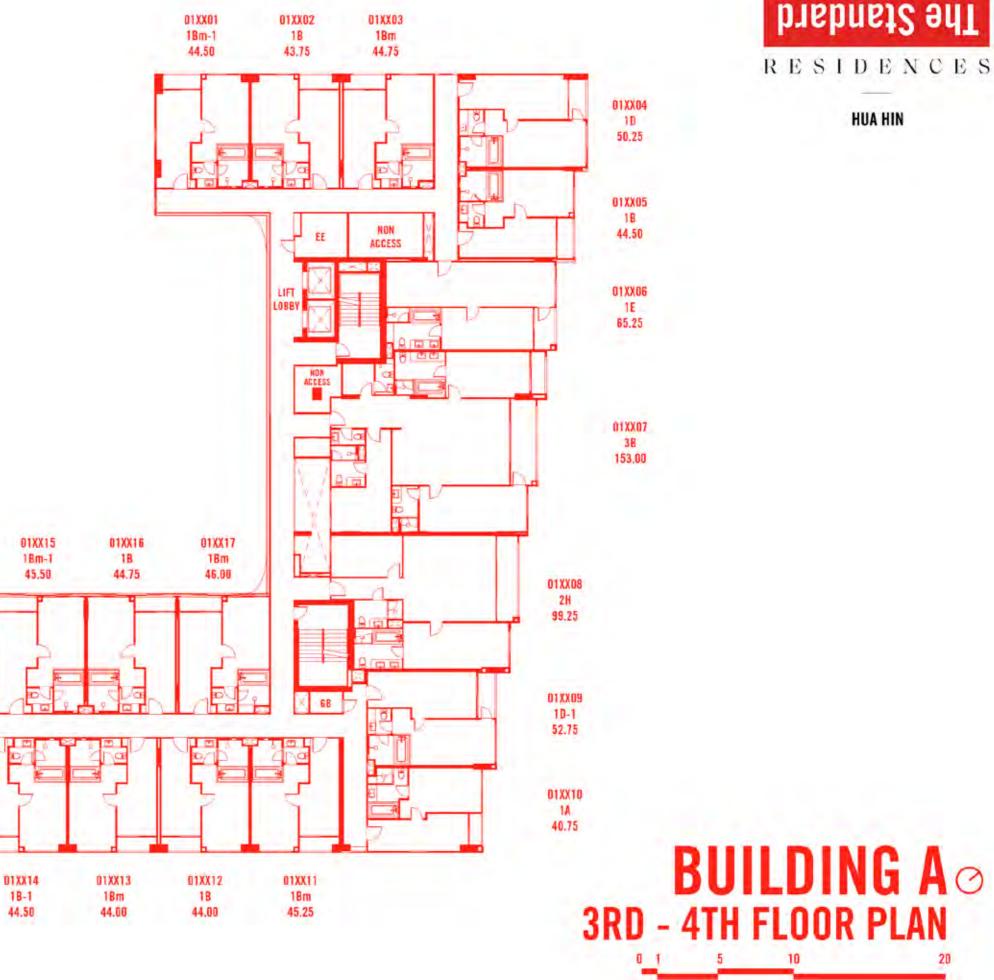

## **ROOM MIX**

| Unit Type             | Sizing (sq.m.)  |
|-----------------------|-----------------|
| 1 Bedroom             | 40.75 - 65.25   |
| 2 Bedroom             | 77.00 - 119.25  |
| 3 Bedroom             | 107.00 - 153.00 |
| Beachfront Pool Villa | 215.75 - 238.75 |