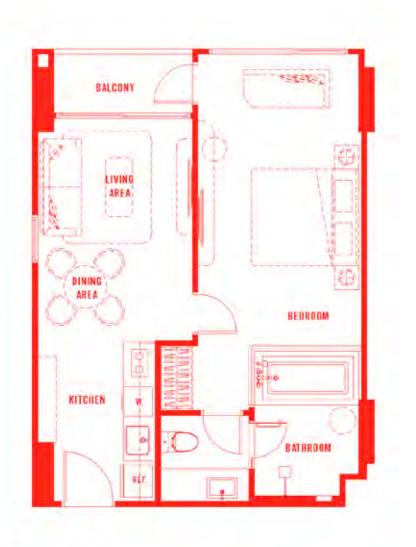

## ROOM AYOUT

Remark : The layout and size of the common areas identified herein and in other sales related documents may vary as deemed appropriate, without compromising the overall

#### B 43.75 - 44.75 sq.m.

Remark : The layout and size of the common areas identified herein and in other sales related documents may vary as deemed appropriate, without compromising the overall

- function and use.
- KINBIKO : ได้ตามความเหมาะสม โดยไม่กระทบต่อสาระสำคัญของการใช้งาน