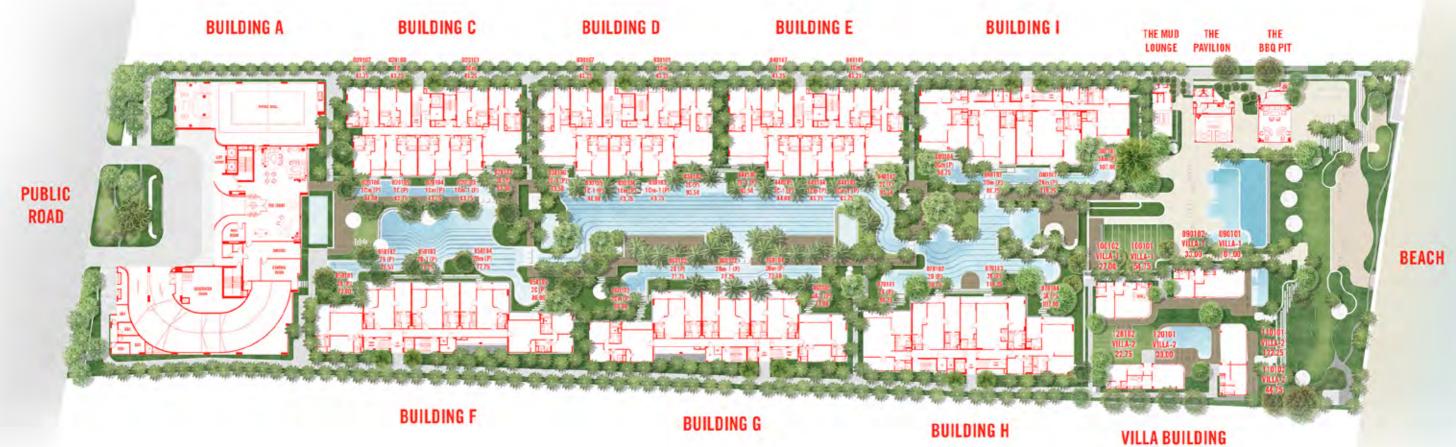

# PROJECT INFORMATION

Land Area 9-0-78.6 Rai **Building Type (Residential)** 251 **Total Units** 

7 stories 1 building, 4 stories 7 buildings, 1 storey 4 buildings

# **MASTER DIAN**

#### **MASTERPLAN** *O* **1ST FLOOR PLAN** 50 20 10