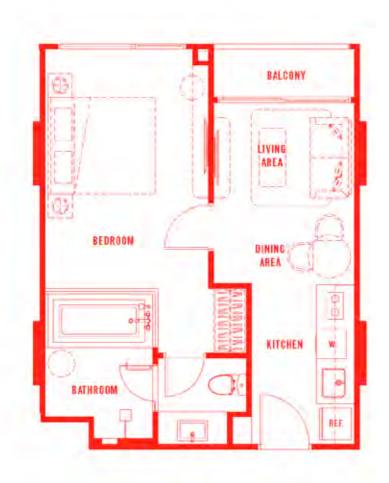

#### 2D 88.75 sq.m.

Remark : The layout and size of the common areas identified herein and in other sales related documents may vary as deemed appropriate, without compromising the overall

#### **MASTER KEYPLAN**

2ND-4TH FLOOR PLAN 2ND-4TH FLOOR PLAN 2ND-4TH FLOOR PLAN

function and use.

HUA HIN

## **2E** 93.50 sq.m.

Remark : The layout and size of the common areas identified herein and in other sales related documents may vary as deemed appropriate, without compromising the overall

> ตำแหน่งและขนาดทรัพย์สินส่วนกลางทีระบุในเอกสารนี้และเอกสารการขายอื่นที่เกี่ยวข้องอาจปรับเปลี่ยน ได้ตามความเหมาะสม โดยไม่กระกบต่อสาระสำคัญของการใช้งาน